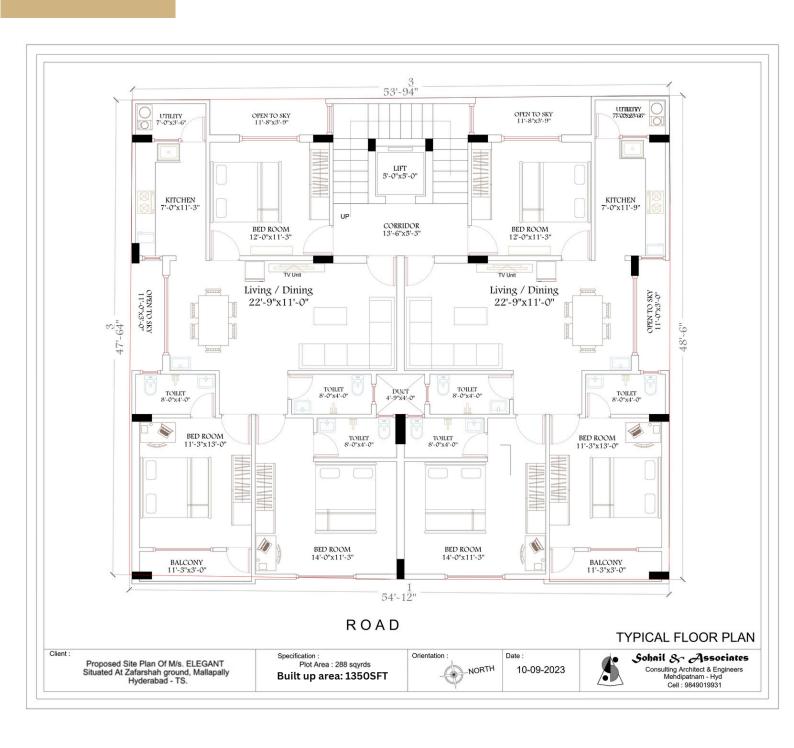

n details

Watchman's room and bathroom

Electrical Panel Board as per design and requirement

Flooring: Heavy-duty good quality cement/stone flooring

## **SPECIAL / NEW FEATURES**

Lift on Invertor back-up power in lieu of DG: less maintenance and more environment-friendly Wiring for (Invertor) power back-up for Flats (Lighting & Fans)

East-facing with lush green park

Abutting road 40FT and above

Termite treatment at foundation level and plinth level

Disclaimer: This is not an offer, invitation to offer and/or commitment of any nature. The layout, plans, specifications and other details herein and only indicative and are subject to change without notice. The images include artist's impressions indicating the anticipated appearance of compiled development.

## **TYPICAL FLOOR PLAN**



# **PARKING FLOOR PLAN**



# **Location Plan**





# FOR MORE INFORMATION

Office:

Parkview Apartments 502, 11-3-168, Zafarshah Ground, New Mallepally, Hyderabad-500001

+91 9246276476 ,+91 9959348033

🔀 syedather1970@gmail.com

<u>elegantconstructions.in</u>

Strategic Location: Centrally located, Mallepally offers easy access to key areas like Mehdipatnam, Banjara Hills, and Jubilee Hills, ensuring convenient commuting and exploration of the city.

Park View: Enjoy the tranquility and greenery with a scenic view of the nearby park directly from the flat. Providing a refreshing and natural ambiance, allowing residents to connect with nature right from the comfort of their home.