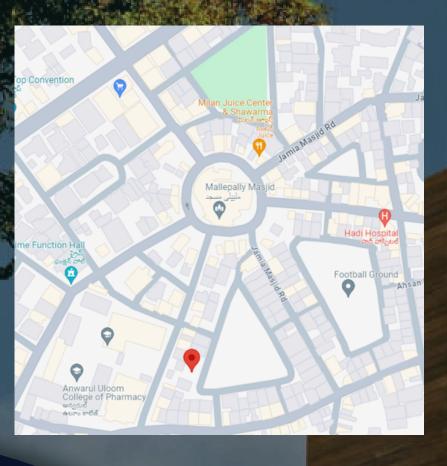

# **Location Plan**

# FOR MORE INFORMATION

Office:

Parkview Apartments 502, 11-3-168, Zafarshah Ground, New Mallepally, Hyderabad-500001

+91 9246276476 ,+91 9959348033

🔀 syedather1970@gmail.com

<u>elegantconstructions.in</u>

Strategic Location: Centrally located, Mallepally offers easy access to key areas like Mehdipatnam, Banjara Hills, and Jubilee Hills, ensuring convenient commuting and exploration of the city.