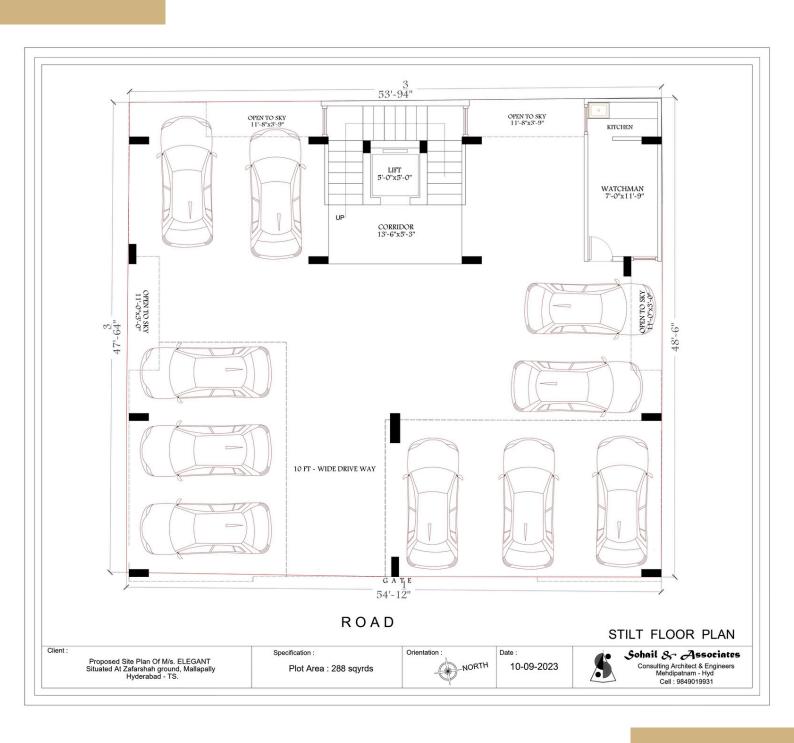

# **PARKING FLOOR PLAN**

## STILT FLOOR (PARKING FLOOR)

Staircase & lift lobby as per design details

Watchman's room and bathroom

Electrical Panel Board as per design and requirement

Flooring: Heavy-duty good quality cement/stone flooring