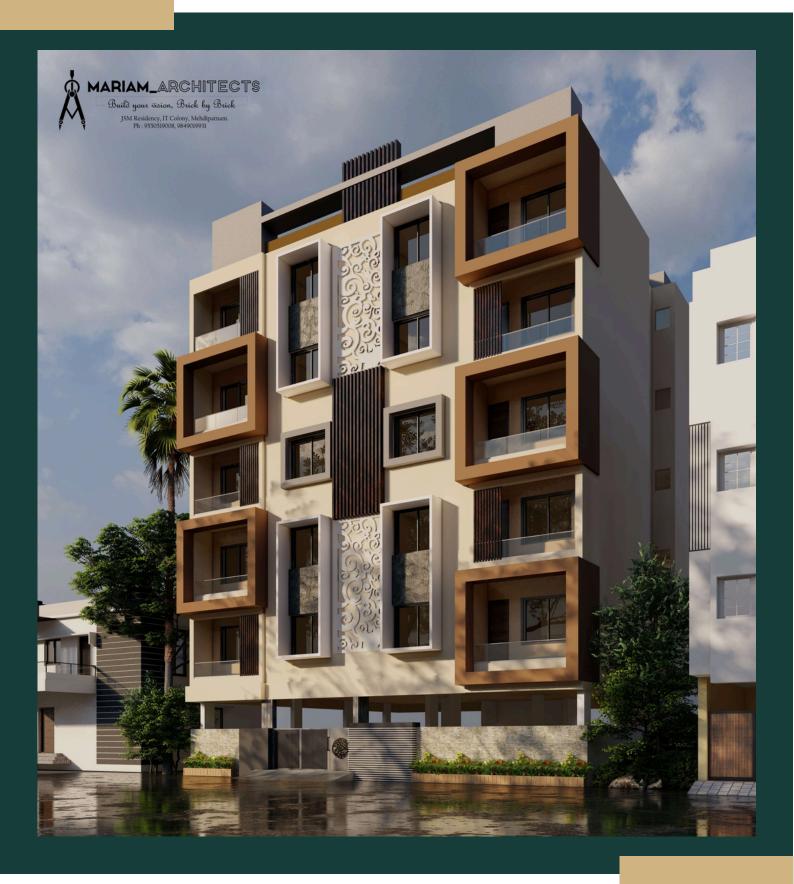

INFRA DEVELOPERS

THE PERFECT BLEND OF COMFORT AND CLASS:
YOUR IDEAL
APARTMENT AWAITS.

## **ELEVATION**



## **SPECIFICATIONS**

#### **BARE SHELL DETAILS**

**FOUNDATION** 

SKELETON STRUCTURE

**SUPER STRUCTURE** 

**PLASTERING** 

RCC Footings & Pedestals as Per Structural Design

RCC Framed.

Light Weight Red Brick Masonary: 9" For Common Walls,

4.5" For Interior Walls

Single-coat Cement Plastering With Semi-smooth Finishing

#### FENESTRATIONS/OPENINGS

MAIN DOOR 7'0" High (best teak) frame and shutter aesthetically designed melamine door

ALL BEDROOM DOORS Frame is best Teak, masonite shutter with hardware

uPVC frame, shutter uPVC (water-proof)

WINDOWS uPVC window system (sliding or casement shutters) of reputable

brand with float glass with provision for bug-mesh shutter for

sliding type with MS grills

VENTILATORS Aluminium ventilators with glass louvers with provision for

exh